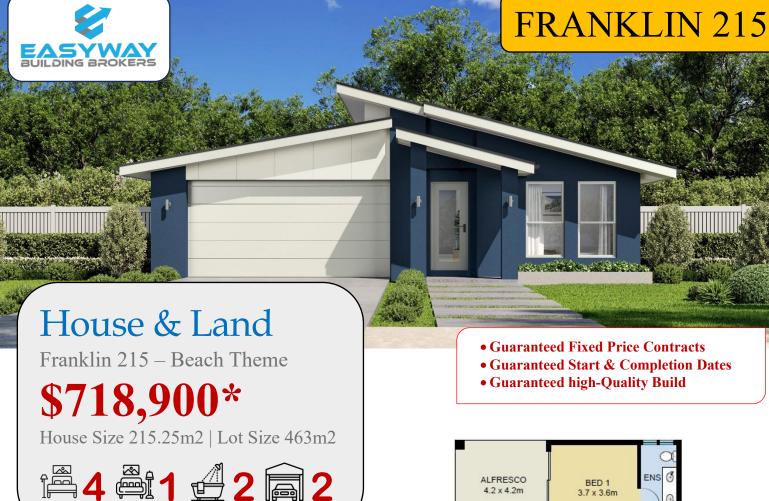

FAMILY 5.2 x 5.0m BED 2 3.0 x 3.3m DINING 2.9 x 4.8m KITCHEN 99 --L'DRY T) W BED 3 30 x 36m GARAGE BED 4 30 x 30m

Facade images may depict features such as landscaping, furniture, window treatments and lighting which are not included in the package price, or which are not available from Easyway Building Brokers. The plan & design of this house is owned by Easyway Building Brokers and under the copyright act of 1968, it cannot be reproduced in any shape or form, in whole or in part without prior written authorisation from the owner. Any breach of this will be liable for legal action under the act. Plans shown are indicative only and are subject to change without notice. Images and floorplans are not to scale and are for marketing purposes only. Items such as landscaping, paving and driveway may not be included. Please consult your New Home Specialist for further details. \*Price current as of November 2023 based on developer-supplied engineering plans and plans of subdivision. Price does not include stamp duty, government, legal or bank charges. Easyway Building Brokers QBCC 1211360