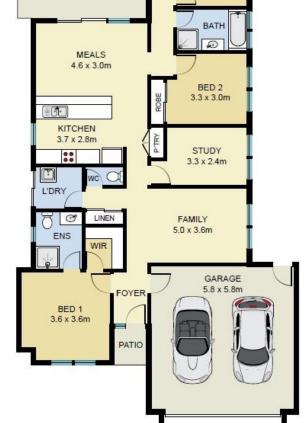

## House & Land

The Hazelwood 185 – Traditional Theme

\$720,750\*

House Size 190.28 | Lot Size 463m2

- Guaranteed Fixed Price Contracts
- Guaranteed Start & Completion Dates

BED 3

3.3 x 3.0m

• Guaranteed High-Quality Build

ALFRESCO

5.3 x 4.3m