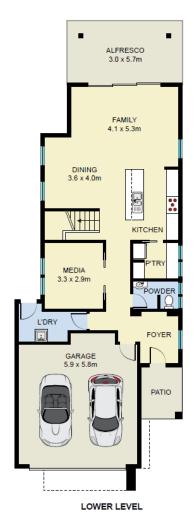

## **House & Land Inclusions**

Mirror sliding doors to robes

T2 treated termite resistant framing

**Easyway Designer Options Inclusions** Fixed price build costs Custom Design at no extra cost Stone benchtops throughout 600mm European designed S/S appliances Quality bathroom tapware, baths Semi-frameless shower screens Frameless mirrors Stained timber feature front entry door Carpet and Tiling throughout Integrated slab to Outdoor Living Area