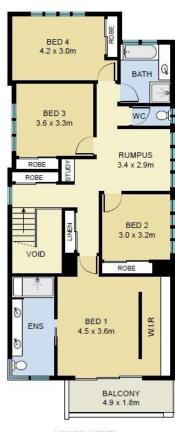

The Harvey 260 -Beach Theme

\$1,130,000\*

House Size 262.18m2 | Lot Size 400m2

## **House & Land Inclusions**

**Easyway Designer Options Inclusions** Fixed price build costs Custom Design at no extra cost Stone benchtops throughout 600mm European designed S/S appliances Quality bathroom tapware, baths Semi-frameless shower screens Frameless mirrors Stained timber feature front entry door Carpet and Tiling throughout Integrated slab to Outdoor Living Area Mirror sliding doors to robes

T2 treated termite resistant framing Ducted air-conditioning as standard

## Pamela Ross NEW HOMES SALES SPECIALIST

- **3** 0402 241 222
- pamela@easywaybuildingbrokers.com.au

- Guaranteed Start & Completion Dates
- Guaranteed High-Quality Build

UPPER LEVEL

Facade images may depict features such as landscaping, furniture, window treatments and lighting which are not included in the package price, or which are not available from Easyway Building Brokers. The plan & design of this house is owned by Easyway Building Brokers and under the copyright act of 1968, it cannot be reproduced in any shape or form, in whole or in part without prior written authorisation from the owner. Any breach of this will be liable for legal action under the act. Plans shown are indicative only and are subject to change without notice. Images and floorplans are not to scale and are for marketing purposes only. Items such as landscaping, paving and driveway may not be included. Please consult your New Home Specialist for further details. \*Price current as of November 2023 based on developer-supplied engineering plans and plans of subdivision. Price does not include stamp duty, government, legal or bank charges. Easyway Building Brokers QBCC 1211360