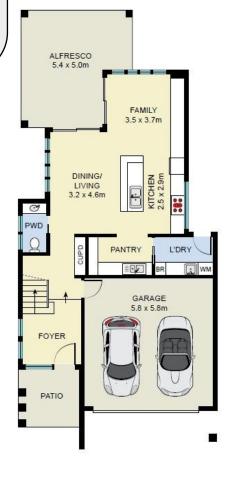

The Harvey 260 -Beach Theme

\$1,130,000\*

House Size 262.18m2 | Lot Size 400m2

## **House & Land Inclusions**

**Easyway Designer Options Inclusions** Fixed price build costs Custom Design at no extra cost Stone benchtops throughout 600mm European designed S/S appliances Quality bathroom tapware, baths Semi-frameless shower screens Frameless mirrors Stained timber feature front entry door Carpet and Tiling throughout Integrated slab to Outdoor Living Area Mirror sliding doors to robes

T2 treated termite resistant framing Ducted air-conditioning as standard