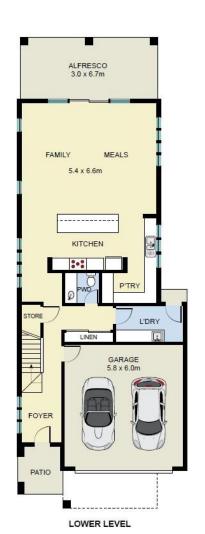

**\$1,117,000**\*

House Size 310.38m2 | Lot Size 400m2

## Pinnacle Rise Estate Lot 17 Charleston Place Heathwood

## **House & Land Inclusions**

**Easyway Designer Options Inclusions** Fixed price build costs Custom Design at no extra cost Stone benchtops throughout 600mm European designed S/S appliances Quality bathroom tapware, baths Semi-frameless shower screens Frameless mirrors Stained timber feature front entry door Carpet and Tiling throughout Integrated slab to Outdoor Living Area Mirror sliding doors to robes