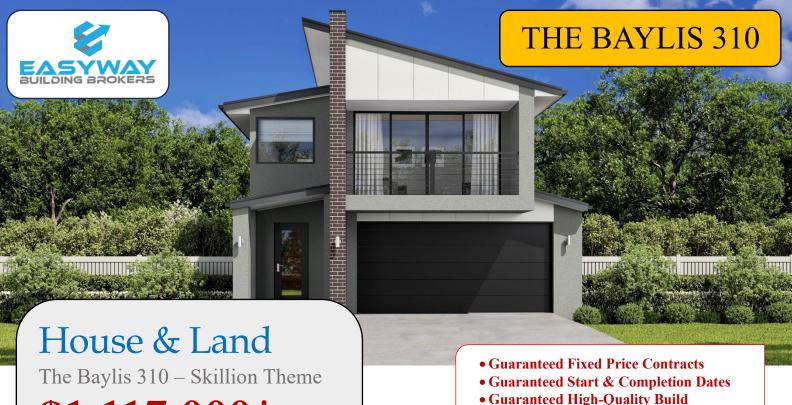

**\$1,117,000**\*

House Size 310.38m2 | Lot Size 400m2

## **House & Land Inclusions**

**Easyway Designer Options Inclusions** Fixed price build costs Custom Design at no extra cost Stone benchtops throughout 600mm European designed S/S appliances Quality bathroom tapware, baths Semi-frameless shower screens Frameless mirrors Stained timber feature front entry door Carpet and Tiling throughout Integrated slab to Outdoor Living Area Mirror sliding doors to robes