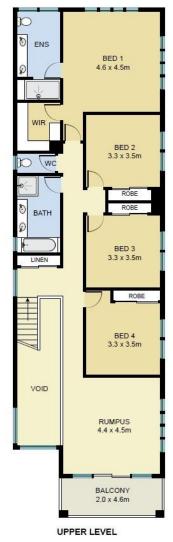

**\$1,117,000**\*

House Size 310.38m2 | Lot Size 400m2

## Pinnacle Rise Estate Lot 17 Charleston Place Heathwood

## **House & Land Inclusions**

**Easyway Designer Options Inclusions** Fixed price build costs Custom Design at no extra cost Stone benchtops throughout 600mm European designed S/S appliances Quality bathroom tapware, baths Semi-frameless shower screens Frameless mirrors Stained timber feature front entry door Carpet and Tiling throughout Integrated slab to Outdoor Living Area Mirror sliding doors to robes